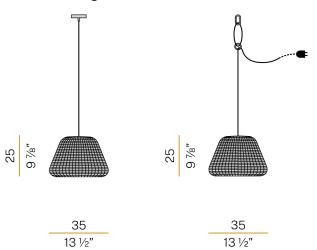

#### **Technical drawing**

Suspension lighting fixture for outdoor spaces, with direct and indirect light emission. Turned aluminium structure in white or metallized brown polyacrylic paint.

Silicone gasket.

Transparent polycarbonate diffuser.

Lampshade in hand-woven synthetic rattan available in striated white/grey or brown. Nickelled brass M12 cable gland.

Suspension kit with transparent silicone o-ring and snap link.

Equipped with a 4,5m (177,2") long orange polyure than e power cable with plug.  $\label{prop:continuous} \mbox{Equipped with canopy for in-ceiling installation, with galvanized sheet metal bracket}$ and turned aluminium covering in white or metallized brown polyacrylic paint.