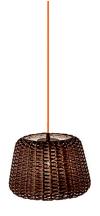

Suspension lighting fixture for outdoor spaces, with direct and indirect light emission. Turned aluminium structure in white or metallized brown polyacrylic paint.

Silicone gasket.

Transparent polycarbonate diffuser.

Lampshade in hand-woven synthetic rattan available in striated white/grey or brown. Nickelled brass M12 cable gland.

Suspension kit with transparent silicone o-ring and snap link.

Equipped with a 4,5m (177,2") long orange polyure than e power cable with plug.  $\label{prop:continuous} \mbox{Equipped with canopy for in-ceiling installation, with galvanized sheet metal bracket}$ and turned aluminium covering in white or metallized brown polyacrylic paint.