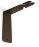

#### Accessories / fixing

M4744 A

Wall fixing bracket in plasticised aluminium.